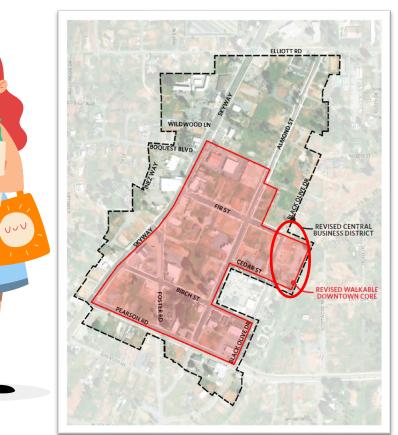

### **November 2024 Town Council Meeting**

Concurrence on the C-B/WDC boundaries, to include former PID corporation yard

Concurrence with the proposed zoning changes (making uses easier and removing others)